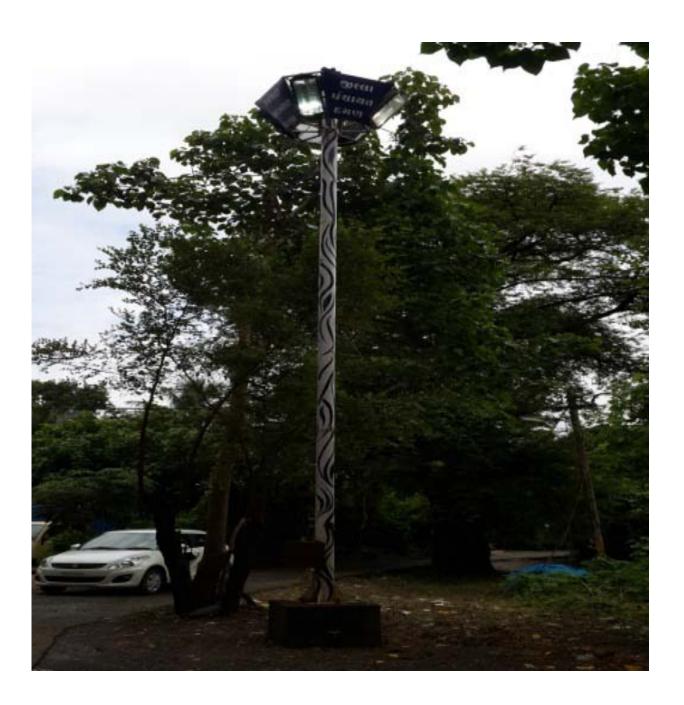

## **DISTRICT PANCHAYAT DAMAN**

| Sr.No | Details of work                                                                                                                                                             | Cost of project | Stipulated date of starting | Stipulated date of completion | Present status<br>of work as on<br>31/08/14 | Remarks                         |
|-------|-----------------------------------------------------------------------------------------------------------------------------------------------------------------------------|-----------------|-----------------------------|-------------------------------|---------------------------------------------|---------------------------------|
| 1     | Providing Supplying and erecting 30A semi High mast at Mayavanshi Falia Dabhel of District Panchayat Daman                                                                  | 2,76,473.10     | 24/07/2014                  | 09/10/2014                    | 100%                                        |                                 |
| 3     | Construction of Slab Cover on U.C.R. Gutter at jalaram Temple<br>To Kanti Bhikha House in Bhimpore Group Gram Panchayat,<br>Nani Daman.                                     | 13,43,372.50    | 25/07/2014                  | 24/09/2014                    | 10%                                         | Work is stop due to monsoon     |
| 4     | Providing cement concrete paver Block at Various Places in Thanapardi in magarwada G.G.Panchayat at Moti Daman.                                                             | 4,98,214.50     | 07/08/2014                  | 06/10/2014                    | 90%                                         |                                 |
| 5     | Construction of RCC Road by trimix Method near house of IkBalu Ranchhod Uttam Bhana, Dansukh Ramu and Vihjay Ramu at Marwad Dukan Falia In Marwad G.G.Panchayat Nani Daman. | 4,48,616.00     | 14/08/2014                  | 13/10/2014                    | Work not<br>started                         | Work not started due to monsoon |
| 6     | Construction of Strom water drainage near house of Ashvin Patel in Bhimpore G.G. Panchayat Nani Daman.                                                                      | 4,94,480.00     | 14/08/2014                  | 13/10/2014                    | Work not<br>started                         | Work not started due to monsoon |