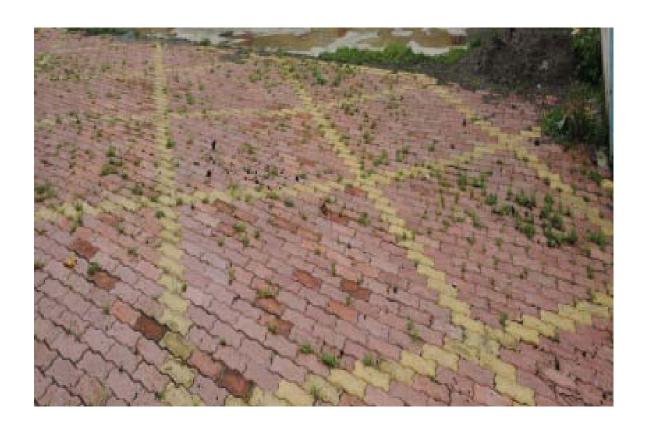

## **DISTRICT PANCHAYAT DAMAN**

| Sr.No | Details of work                                                                                                                                                             | Cost of project | Stipulated date of starting | Stipulated date of completion | Present status<br>of work as on<br>31/08/14 | Remarks                         |
|-------|-----------------------------------------------------------------------------------------------------------------------------------------------------------------------------|-----------------|-----------------------------|-------------------------------|---------------------------------------------|---------------------------------|
| 1     | Providing Supplying and erecting 30A semi High mast at Mayavanshi Falia Dabhel of District Panchayat Daman                                                                  | 2,76,473.10     | 24/07/2014                  | 09/10/2014                    | 100%                                        |                                 |
| 3     | Construction of Slab Cover on U.C.R. Gutter at jalaram Temple<br>To Kanti Bhikha House in Bhimpore Group Gram Panchayat,<br>Nani Daman.                                     | 13,43,372.50    | 25/07/2014                  | 24/09/2014                    | 10%                                         | Work is stop due to monsoon     |
| 4     | Providing cement concrete paver Block at Various Places in Thanapardi in magarwada G.G.Panchayat at Moti Daman.                                                             | 4,98,214.50     | 07/08/2014                  | 06/10/2014                    | 90%                                         |                                 |
| 5     | Construction of RCC Road by trimix Method near house of IkBalu Ranchhod Uttam Bhana, Dansukh Ramu and Vihjay Ramu at Marwad Dukan Falia In Marwad G.G.Panchayat Nani Daman. | 4,48,616.00     | 14/08/2014                  | 13/10/2014                    | Work not<br>started                         | Work not started due to monsoon |
| 6     | Construction of Strom water drainage near house of Ashvin Patel in Bhimpore G.G. Panchayat Nani Daman.                                                                      | 4,94,480.00     | 14/08/2014                  | 13/10/2014                    | Work not<br>started                         | Work not started due to monsoon |