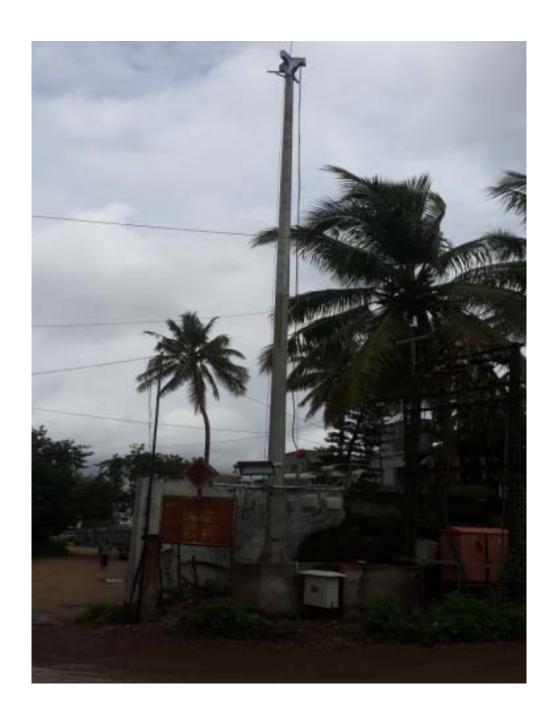

| 7 | Construction of Strom water drainage from A-One Chawl to Devka Wadi falia three Nos, of road junction in Kadaiya Group                                                                                                                                                                                                   | 19,25,974.00 | 31/08/2014 | 30/10/2014 | Work not started    | Work not started due to monsoon |
|---|--------------------------------------------------------------------------------------------------------------------------------------------------------------------------------------------------------------------------------------------------------------------------------------------------------------------------|--------------|------------|------------|---------------------|---------------------------------|
| 8 | Gram Panchayat, Nani Daman.  Construction of strom water drainage from devka wadi faliya  3Nos. road junction to Laxman Dahyabhai House in Kadaiya Group Gram Panchayat, Nani Daman.                                                                                                                                     |              | 31/08/2014 | 30/10/2014 | Work not<br>started | Work not started due to monsoon |
| 9 | Supply erection testing and commissioning of 12.5 mtr. High mast at following places of District Panchayat Daman & Diu  1. Near Vatar Junction, Dabhel, of District Panchayat Daman.  2. Near Shamshan Bhoomi Pariyari of District Panchayat Daman.  3. Near Vishnu Mandir Mitnawad Patlara of District Panchayat Daman. |              | 16/03/2014 | 15/05/2014 | 100%                | Works Completed                 |